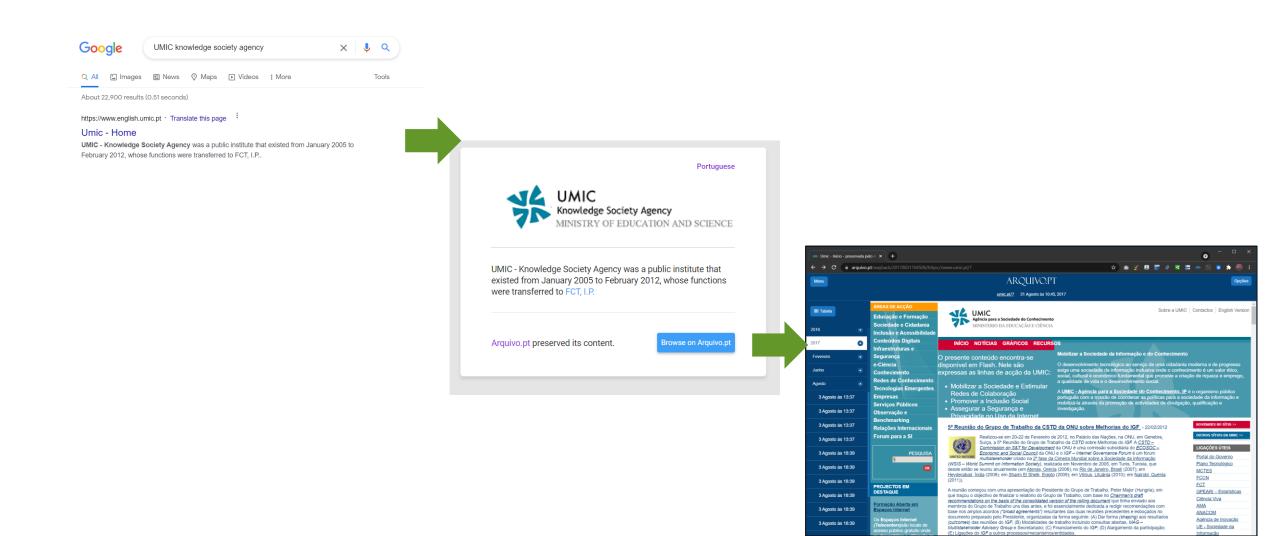

### Arquivo.pt preserves Public Administration websites

Arquivo.pt collaborates with the Management Center for the Government Electronic Network (manages .gov.pt).

Citizens can access open data from the historical web archives to search for official information published on the websites of successive governments.

Official Portal of the Government of Portugal preserved by Arquivo.pt

### Preserves historical websites of the Public Administration that provided open data in the Arquivo.pt Memorial (<a href="arquivo.pt/memorial">arquivo.pt/memorial</a>)