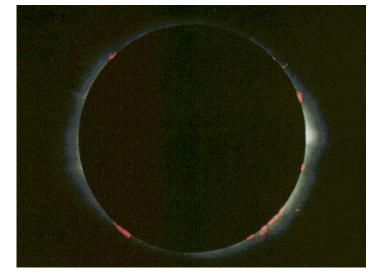

### Arquivo.pt preserves Public Administration websites

Arquivo.pt collaborates with the Management Center for the Government Electronic Network (manages .gov.pt).

Citizens can access open data from the historical web archives to search for official information published on the websites of successive governments.

Official Portal of the Government of Portugal preserved by Arquivo.pt