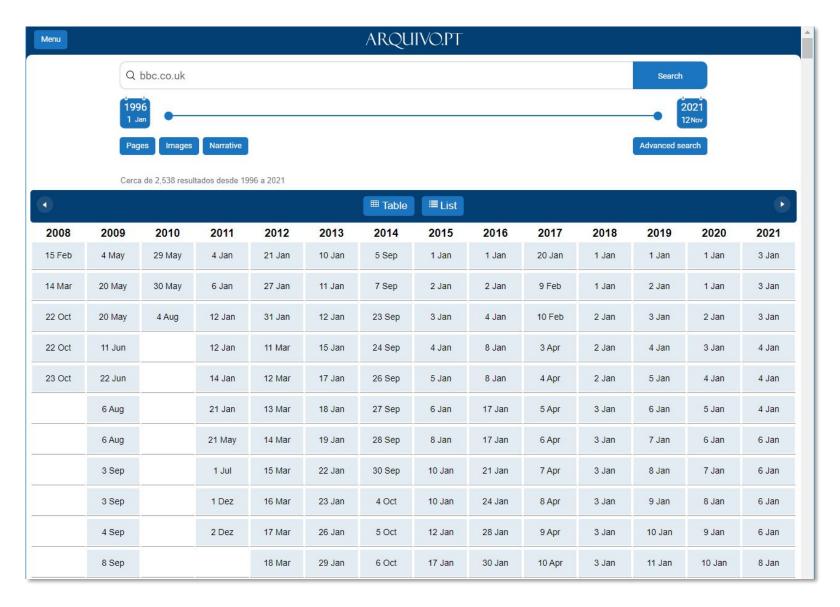

## Arquivo.pt Query Logs

Pedro Gomes, Arquivo.pt, <a href="mailto:pedro.gomes@fccn.pt">pedro.gomes@fccn.pt</a>



# Arquivo.pt preserves national and international historical web content



nautilus.fis.uc.pt- 1993 (oldest page)



<u>spacelink.nasa.gov</u> – **1992** (oldest image)

How to **search** and **access** the preserved information?



### Search texts from the past in any language



## Search the **history** of a web address



## Browse bbc.co.uk 10 years ago



#### Search **images** from the past









## Analyzing user behavior

Analyzing user behavior is an important research topic to understand users' information needs and enhance the quality of search results.



## Query Log Dataset

#### 3 months from June to September 2021

|    | A                                     | В         | С    | D           | E                             | F    | G        | Н        | I.     | J           | K              |
|----|---------------------------------------|-----------|------|-------------|-------------------------------|------|----------|----------|--------|-------------|----------------|
| 1  | REQUEST T                             | IMESTAMP  | YEAR | TYPE_SEARCH | QUERY                         | PAGE | PO