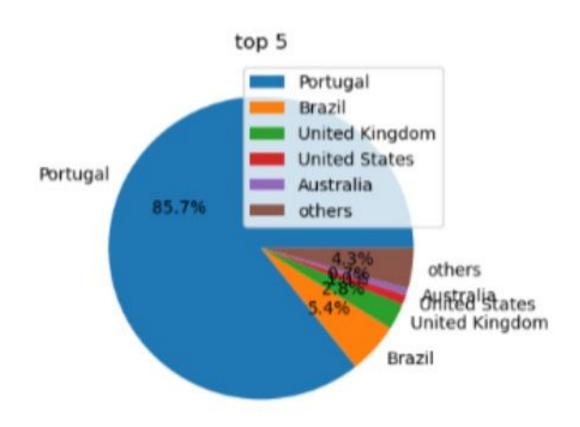

Browser     | Chrome         |
| 17 | GET /textsearch?q=d%20jo%C3%A3o 16    | 625366345 | 2021 | textsearch  | d joão ii setúbal 1983        | 0    |          | Portugal | Lisbon | Browser     | Chrome         |
| 18 | GET /textsearch?q=escola%20cavaqu 10  | 625366811 | 2021 | textsearch  | escola cavaquinhas            | 0    |          | Portugal | Lisbon | Browser     | Chrome         |
| 19 | GET /textsearch?q=escola%20dr.%20j 10 | 625366838 | 2021 | textsearch  | escola dr. josé afonso        | 0    |          | Portugal | Lisbon | Browser     | Chrome         |
| 20 | GET /textsearch?q=escola%20bocage 16  | 625368558 | 2021 | textsearch  | escola bocage                 | 0    | 8        | Portugal | Lisbon | Browser     | Chrome         |

## 85.7% of the queries came from Portugal



## Only 37% of the queries are Portuguese

| Portuguese | 37.06% |  |  |  |
|------------|--------|--|--|--|
| Spanish    | 11.74% |  |  |  |
| Italian    | 7.68%  |  |  |  |
| English    | 7.59%  |  |  |  |
| Catalan    | 3.99%  |  |  |  |
| Romanian   | 2.85%  |  |  |  |

# Word cloud of the most frequent query terms submitted to Arquivo.pt



## User tend to use longer/multiple queries

- Users of Arquivo.pt tend to use longer queries.
- Users tend to issue multiple queries within a session rather than a single query.



## Users tend to refine more the time span

- Users refined the time span of the search (using the datepickers) in about 50% of queries.
- Only a small percentage of users included specific years in their query terms (4%).



## Type of devices

87.7% of queries submi