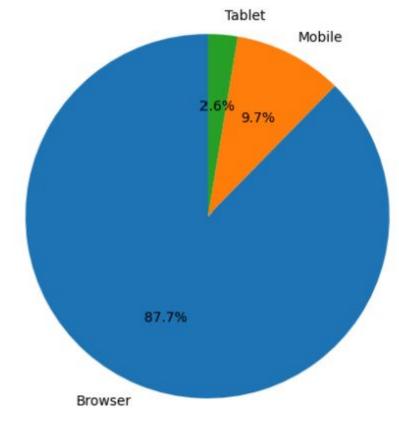

## Type of devices

87.7% of queries submitted to Arquivo.pt were made using Desktop Browsers.