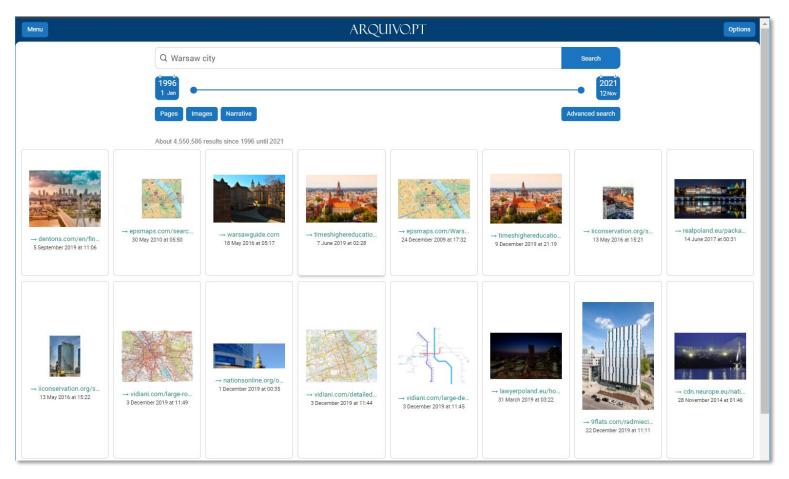

## Arquivo.pt Query Logs

Pedro Gomes, Arquivo.pt, <a href="mailto:pedro.gomes@fccn.pt">pedro.gomes@fccn.pt</a>



# Arquivo.pt preserves national and international historical web content



nautilus.fis.uc.pt- 1993 (oldest page)



<u>spacelink.nasa.gov</u> – **1992** (oldest image)

How to **search** and **access** the preserved information?



### Search texts from the past in any language



## Search the **history** of a web address



## Browse bbc.co.uk 10 years ago



#### Search **images** from the past









## Analyzing user behavior

Analyzing user behavior is an important research topic to understand users' information needs and enhance the quality of search results.



## Query Log Dataset

#### 3 months from June to September 2021

|    | A                                     | В         | С    | D           | E                             | F    | G        | Н        | I.     | J           | K              |
|----|---------------------------------------|-----------|------|-------------|-------------------------------|------|----------|----------|--------|-------------|----------------|
| 1  | REQUEST T                             | IMESTAMP  | YEAR | TYPE_SEARCH | QUERY                         | PAGE | POSITION | COUNTRY  | CITY   | TYPE_DEVICE | BROWSER_FAMILY |
| 2  | GET /text